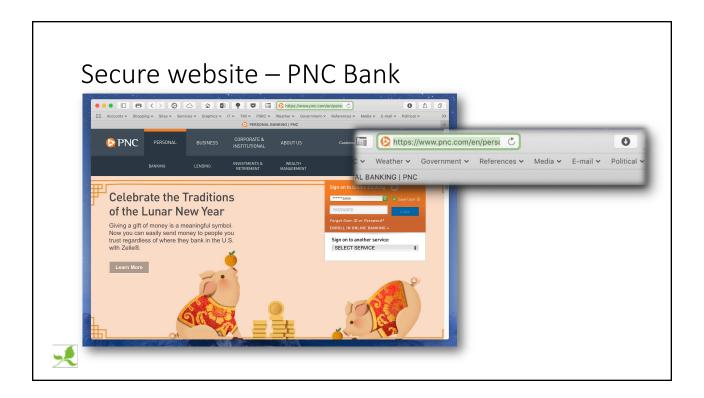

## Topics

- Best practices
  - OS and application Updates
  - Backups
  - File encryption
  - Passwords
  - Security Software
  - Secure websites
  - Double Authentication
  - Avoid software you don't need