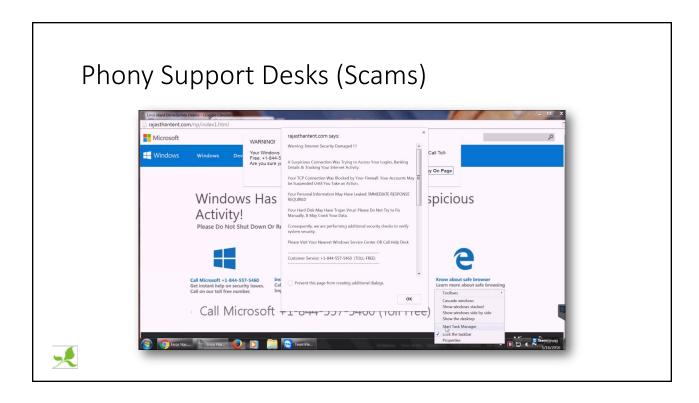

## Security

February 14, 2019









































| 1) Information                  | 2/10/19 11:29:02 AM | Kernel-General  |
|---------------------------------|---------------------|-----------------|
| 🕕 Error                         | 2/10/19 10:07:00 AM | DistributedCOM  |
| <ol> <li>Information</li> </ol> | 2/10/19 7:37:31 AM  | Kernel-General  |
| <ol> <li>Information</li> </ol> | 2/10/19 7:37:31 AM  | Time-Service    |
| <ol> <li>Information</li> </ol> | 2/10/19 7:37:17 AM  | Time-Service    |
| 🚹 Warning                       | 2/10/19 7:28:22 AM  | DNS Client Even |
| 🚹 Warning                       | 2/10/19 7:17:28 AM  | DNS Client Even |
| 🕕 Error                         | 2/10/19 6:07:55 AM  | DistributedCOM  |
| 🕕 Error                         | 2/10/19 6:07:27 AM  | DistributedCOM  |



## Topics

- Best practices
  - O