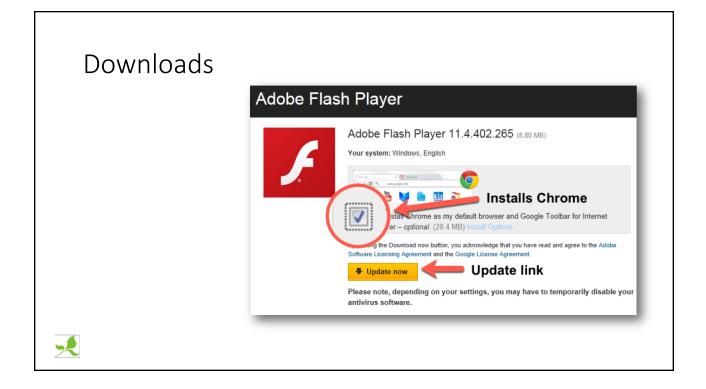

## Security

February 14, 2019









































| 1) Information                  | 2/10/19 11:29:02 AM | Kernel-General  |
|---------------------------------|---------------------|-----------------|
| 🕕 Error                         | 2/10/19 10:07:00 AM | DistributedCOM  |
| <ol> <li>Information</li> </ol> | 2/10/19 7:37:31 AM  | Kernel-General  |
| <ol> <li>Information</li> </ol> | 2/10/19 7:37:31 AM  | Time-Service    |
| <ol> <li>Information</li> </ol> | 2/10/19 7:37:17 AM  | Time-Service    |
| 🚹 Warning                       | 2/10/19 7:28:22 AM  | DNS Client Even |
| 🚹 Warning                       | 2/10/19 7:17:28 AM  | DNS Client Even |
| 🕕 Error                         | 2/10/19 6:07:55 AM  | DistributedCOM  |
| 🕕 Error                         | 2/10/19 6:07:27 AM  | DistributedCOM  |



## Topics

- Best practices