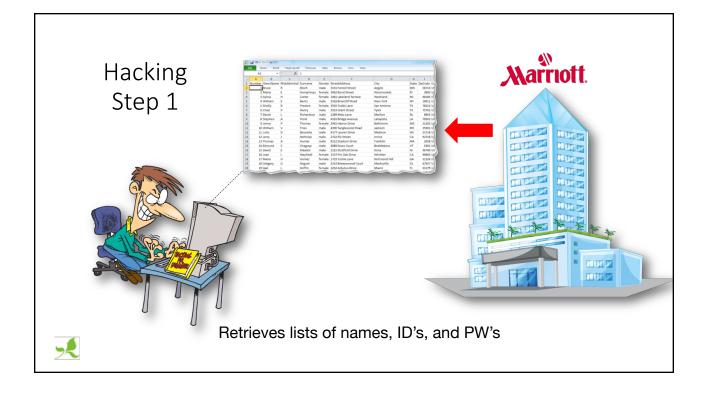

## Security

February 14, 2019









































| 1) Information                  | 2/10/19 11:29:02 AM | Kernel-General  |
|---------------------------------|---------------------|-----------------|
| 🕕 Error                         | 2/10/19 10:07:00 AM | DistributedCOM  |
| <ol> <li>Information</li> </ol> | 2/10/19 7:37:31 AM  | Kernel-General  |
| <ol> <li>Information</li> </ol> | 2/10/19 7:37:31 AM  | Time-Service    |
| <ol> <li>Information</li> </ol> | 2/10/19 7:37:17 AM  | Time-Service    |
| 🚹 Warning                       | 2/10/19 7:28:22 AM  | DNS Client Even |
| 🚹 Warning                       | 2/10/19 7:17:28 AM  | DNS Client Even |
| 🕕 Error                         | 2/10/19 6:07:55 AM  | DistributedCOM  |
| 🕕 Error                         | 2/10/19 6:07:27 AM  | DistributedCOM  |



## Topics

-