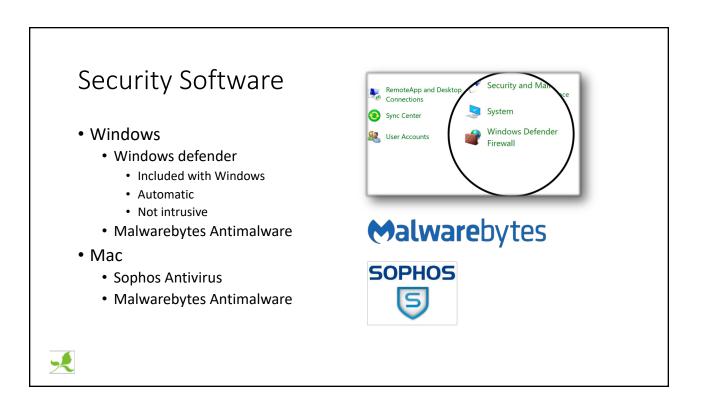

## Topics

- Best practices
  - OS and application Updates
  - Backups
  - File encryption
  - Passwords
  - Security Software
  - Secure websites
  - Double Authentication
  - Avoid software you don't need