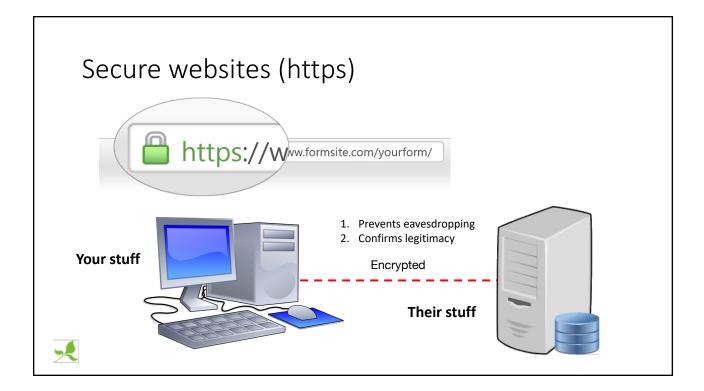

## Topics

- Best practices
  - OS and application Updates
  - Backups
  - File encryption
  - Passwords
  - Security Software
  - Secure websites
  - Double Authentication
  - Avoid software you don't need