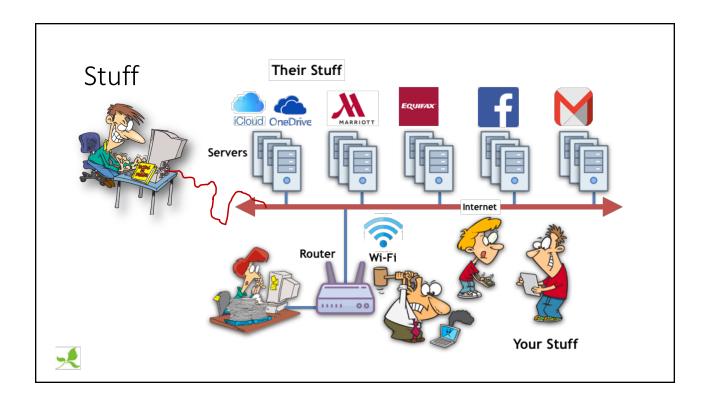

## Security

February 14, 2019









































| 1) Information                  | 2/10/19 11:29:02 AM | Kernel-General  |
|---------------------------------|---------------------|-----------------|
| 🕕 Error                         | 2/10/19 10:07:00 AM | DistributedCOM  |
| <ol> <li>Information</li> </ol> | 2/10/19 7:37:31 AM  | Kernel-General  |
| <ol> <li>Information</li> </ol> | 2/10/19 7:37:31 AM  | Time-Service    |
| <ol> <li>Information</li> </ol> | 2/10/19 7:37:17 AM  | Time-Service    |
| 🚹 Warning                       | 2/10/19 7:28:22 AM  | DNS Client Even |
| 🚹 Warning                       | 2/10/19 7:17:28 AM  | DNS Client Even |
| 🕕 Error                         | 2/10/19 6:07:55 AM  | DistributedCOM  |
| 🕕 Error                         | 2/10/19 6:07:27 AM  | DistributedCOM  |



## Topics