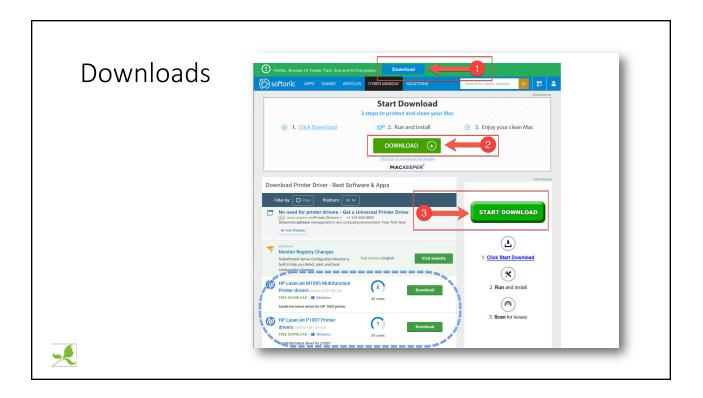

## Security

February 14, 2019









































| 1) Information                  | 2/10/19 11:29:02 AM | Kernel-General  |
|---------------------------------|---------------------|-----------------|
| 🕕 Error                         | 2/10/19 10:07:00 AM | DistributedCOM  |
| <ol> <li>Information</li> </ol> | 2/10/19 7:37:31 AM  | Kernel-General  |
| <ol> <li>Information</li> </ol> | 2/10/19 7:37:31 AM  | Time-Service    |
| <ol> <li>Information</li> </ol> | 2/10/19 7:37:17 AM  | Time-Service    |
| 🚹 Warning                       | 2/10/19 7:28:22 AM  | DNS Client Even |
| 🚹 Warning                       | 2/10/19 7:17:28 AM  | DNS Client Even |
| 🕕 Error                         | 2/10/19 6:07:55 AM  | DistributedCOM  |
| 🕕 Error                         | 2/10/19 6:07:27 AM  | DistributedCOM  |



## Topics

- Best practices