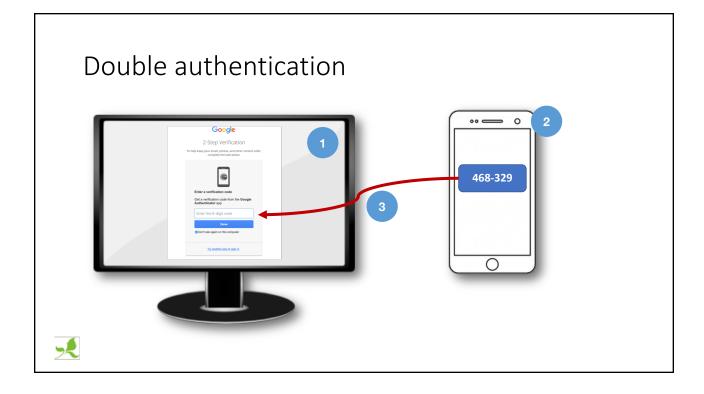

## Topics

- Best practices
  - OS and application Updates
  - Backups
  - File encryption
  - Passwords
  - Security Software
  - Secure websites
  - Double Authentication
  - Avoid software you don't need