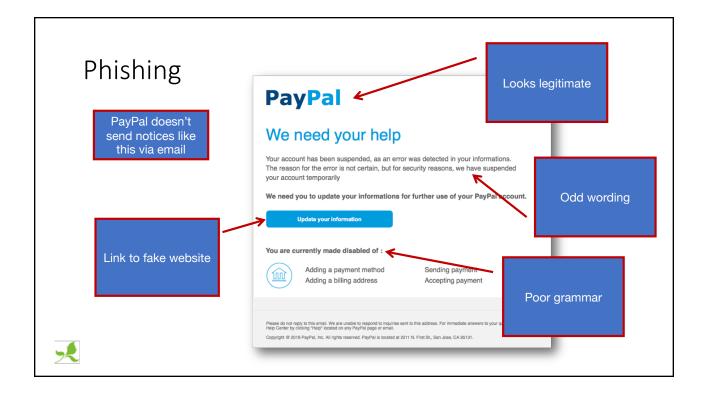

## Security

February 14, 2019









































| 1) Information                  | 2/10/19 11:29:02 AM | Kernel-General  |
|---------------------------------|---------------------|-----------------|
| 🕕 Error                         | 2/10/19 10:07:00 AM | DistributedCOM  |
| <ol> <li>Information</li> </ol> | 2/10/19 7:37:31 AM  | Kernel-General  |
| <ol> <li>Information</li> </ol> | 2/10/19 7:37:31 AM  | Time-Service    |
| <ol> <li>Information</li> </ol> | 2/10/19 7:37:17 AM  | Time-Service    |
| 🚹 Warning                       | 2/10/19 7:28:22 AM  | DNS Client Even |
| 🚹 Warning                       | 2/10/19 7:17:28 AM  | DNS Client Even |
| 🕕 Error                         | 2/10/19 6:07:55 AM  | DistributedCOM  |
| 🕕 Error                         | 2/10/19 6:07:27 AM  | DistributedCOM  |



## Topics

- Best practic