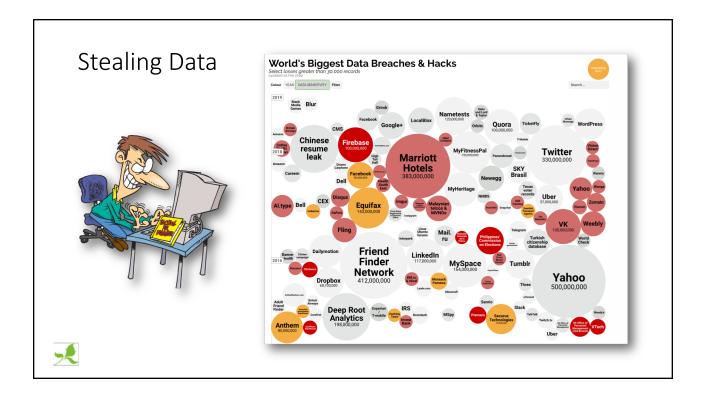

## Security

February 14, 2019









































| 1) Information                  | 2/10/19 11:29:02 AM | Kernel-General  |
|---------------------------------|---------------------|-----------------|
| 🕕 Error                         | 2/10/19 10:07:00 AM | DistributedCOM  |
| <ol> <li>Information</li> </ol> | 2/10/19 7:37:31 AM  | Kernel-General  |
| <ol> <li>Information</li> </ol> | 2/10/19 7:37:31 AM  | Time-Service    |
| <ol> <li>Information</li> </ol> | 2/10/19 7:37:17 AM  | Time-Service    |
| 🚹 Warning                       | 2/10/19 7:28:22 AM  | DNS Client Even |
| 🚹 Warning                       | 2/10/19 7:17:28 AM  | DNS Client Even |
| 🕕 Error                         | 2/10/19 6:07:55 AM  | DistributedCOM  |
| 🕕 Error                         | 2/10/19 6:07:27 AM  | DistributedCOM  |



## Topics