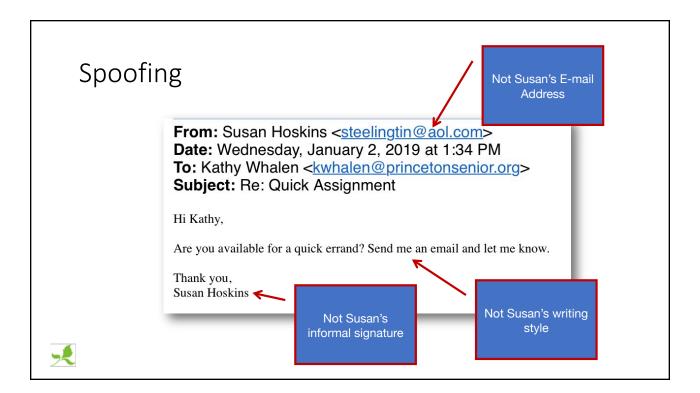

## Security

February 14, 2019









































| 1) Information                  | 2/10/19 11:29:02 AM | Kernel-General  |
|---------------------------------|---------------------|-----------------|
| 🕕 Error                         | 2/10/19 10:07:00 AM | DistributedCOM  |
| <ol> <li>Information</li> </ol> | 2/10/19 7:37:31 AM  | Kernel-General  |
| <ol> <li>Information</li> </ol> | 2/10/19 7:37:31 AM  | Time-Service    |
| <ol> <li>Information</li> </ol> | 2/10/19 7:37:17 AM  | Time-Service    |
| 🚹 Warning                       | 2/10/19 7:28:22 AM  | DNS Client Even |
| 🚹 Warning                       | 2/10/19 7:17:28 AM  | DNS Client Even |
| 🕕 Error                         | 2/10/19 6:07:55 AM  | DistributedCOM  |
| 🕕 Error                         | 2/10/19 6:07:27 AM  | DistributedCOM  |



## Topics

- Best pract